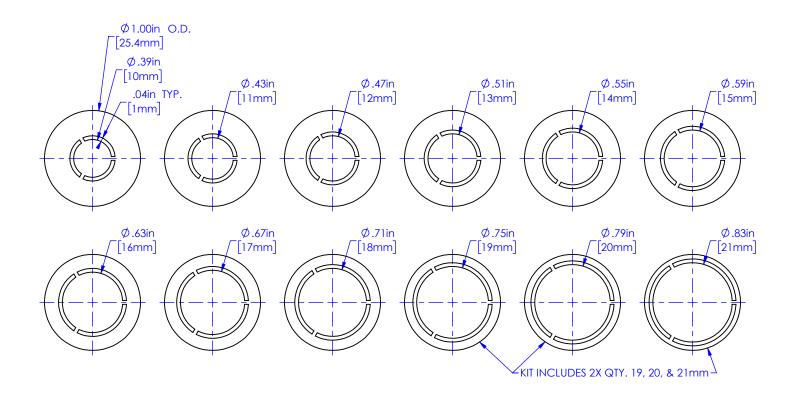

## C60-DARKFIELD RINGS SET 10-21mm

THIS DRAWING AND ALL DATA INCLUDED IS THE PROPERTY OF APPLIED SCIENTIFIC INSTRUMENTATION AND THE INFORMATION CONTAINED HEREIN IS FOR GENERAL PRESENTATION PURPOSES ONLY AND MAY CHANGE AT ANY TIME. CONTACT ASI OR A FACTORY REPRESENTATIVE FOR PROJECT SPECIFIC ENGINEERING.

NOTES: PHENOLIC OR DELRIN, .033" T, LASER CUT

## DESCRIPTION

MATERIAL

DARKFIELD RING MASK SET

DRAWING #

DRAWN BY/DATE

M.ANTHONY 3/15/23 V.MARSO 3/15/23

1:1 - .033" PHENOLIC OR DELRIN

C60-DARKFIELD RINGS SET 10-21mm